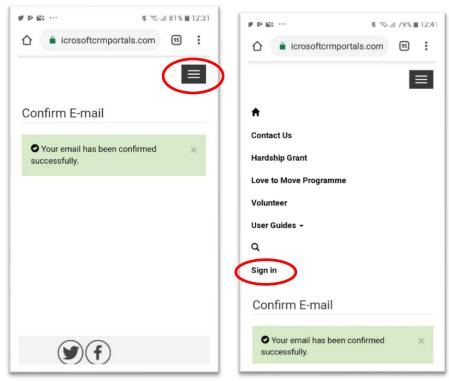

3. An automated email will then be sent to the email address you registered with. Click on the link in your email which says 'Complete Registration' and your email will be confirmed, showing you the screen below. Click on the 'Menu icon' on the left below, then click 'sign in'.